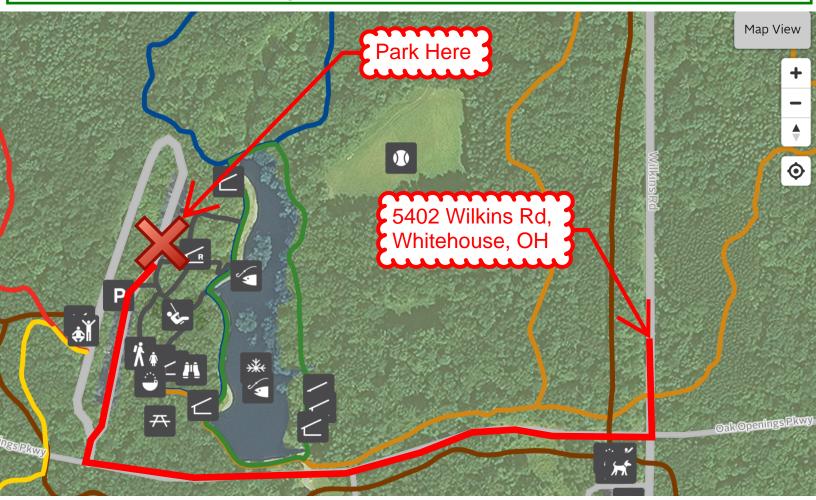

F3 Toledo - December Monthly Ruck: Oak Openings Metropark 7:00 AM to 10:00 AM.

Park at Mallard Lake: Official address is 5402 Wilkins Rd, Whitehouse, OH 43571....that will get you close but won't direct you to the Mallard Lake Parking area, see the above map.